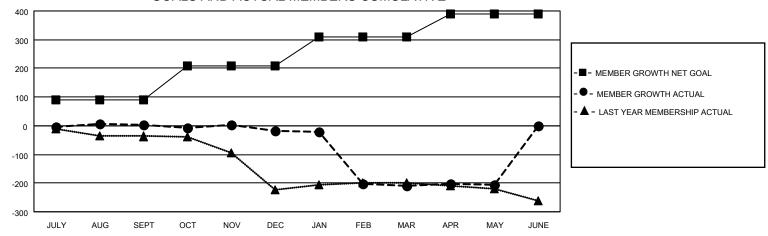

## MONTHLY MEMBERSHIP PROGRESS REPORT

LOCATION ZAMBIA District 413 Results as of: 5/31/2021

| Clubs         |               |             |               | Members               |                        |                         |                                                    |  |
|---------------|---------------|-------------|---------------|-----------------------|------------------------|-------------------------|----------------------------------------------------|--|
|               | RESULTS FOR   | R 2020-2021 |               | RESULTS FOR 2020-2021 |                        |                         |                                                    |  |
| QUARTER       | NEW CLUB GOAL | NEW CLUBS   | DROPPED CLUBS | QUARTER MEMI          | BER GROWTH NET<br>GOAL | MEMBER GROWTH<br>ACTUAL | DROPPED<br>MEMBERS ACTUAL<br>(including transfers) |  |
| JULY/AUG/SEPT | 1             | 0           | 0             | JULY/AUG/SEPT         | 90                     | 23                      | 17                                                 |  |
| OCT/NOV/DEC   | 3             | 1           | 0             | OCT/NOV/DEC           | 120                    | 74                      | 91                                                 |  |
| JAN/FEB/MAR   | 3             | 0           | 14            | JAN/FEB/MAR           | 100                    | 107                     | 252                                                |  |
| APR/MAY/JUNE  | 2             | 0           | 0             | APR/MAY/JUNE          | 80                     | 46                      | 22                                                 |  |

## GOALS AND ACTUAL MEMBERS CUMULATIVE

| DROPPED CLUBS: 14 |     | 33 CLUBS OF 55 ADDED 1 OR MORE<br>NEW MEMBERS | GENDER DISTRIBUTION  MALE 653 (57.74%) |              |    |
|-------------------|-----|-----------------------------------------------|----------------------------------------|--------------|----|
| DROPPED MEMBERS   |     |                                               | FEMALE                                 | 478 (42.26%) |    |
| DECEASED          | 13  | CLICK HERE FOR CUMULATIVE                     | TOTAL FAMILY UNIT MEMBERS              |              | 62 |
| CLUB CANCELLED    | 244 | MEMBERSHIP DATA                               |                                        |              | 20 |
| OTHER 125         |     |                                               | FAMILY MEMBERS PAYING HALF DUES        |              | 32 |
| TOTAL             | 382 |                                               |                                        |              |    |