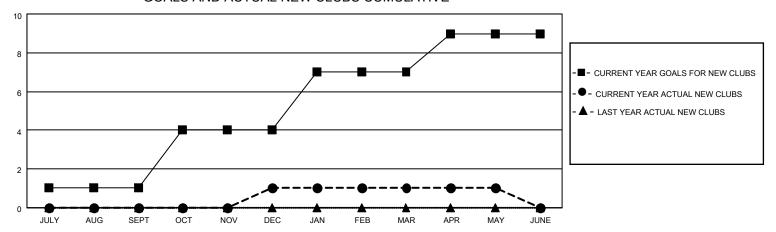

## MONTHLY MEMBERSHIP PROGRESS REPORT

LOCATION ZAMBIA District 413 Results as of: 5/31/2021

| Clubs         |               |             |               | Members               |                        |                         |                                                    |  |
|---------------|---------------|-------------|---------------|-----------------------|------------------------|-------------------------|----------------------------------------------------|--|
|               | RESULTS FOR   | R 2020-2021 |               | RESULTS FOR 2020-2021 |                        |                         |                                                    |  |
| QUARTER       | NEW CLUB GOAL | NEW CLUBS   | DROPPED CLUBS | QUARTER MEMI          | BER GROWTH NET<br>GOAL | MEMBER GROWTH<br>ACTUAL | DROPPED<br>MEMBERS ACTUAL<br>(including transfers) |  |
| JULY/AUG/SEPT | 1             | 0           | 0             | JULY/AUG/SEPT         | 90                     | 23                      | 17                                                 |  |
| OCT/NOV/DEC   | 3             | 1           | 0             | OCT/NOV/DEC           | 120                    | 74                      | 91                                                 |  |
| JAN/FEB/MAR   | 3             | 0           | 14            | JAN/FEB/MAR           | 100                    | 107                     | 252                                                |  |
| APR/MAY/JUNE  | 2             | 0           | 0             | APR/MAY/JUNE          | 80                     | 46                      | 22                                                 |  |

## GOALS AND ACTUAL NEW CLUBS CUMULATIVE